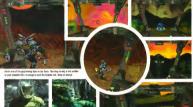

## SHOWCASE DESTRUCTION DERBY

The first big news was that WipEout was coming to the Saturn. Now Psygnosis have put their other hit driving game, Destruction Derby, under the knife.

Here – at last! – is our look at this classic title.

sigh of relief at the fact that it's finally here. We expected to see it as far back as March but programming being the highly complicated business it is, Destruction Derby has suffered from a whole best of delays. The arrival of WipEout was proof that Paygnosis could pull off a decent convenien of a PlayStation title, and it succeeded in whetting peoples appetites for their other big driving bit. Destruction Derby is being converted by a different team from the one that worked on Winford but it is sharing into an according from states, indicate match in the sale will come and in the be done on it so yea/re not likely to see the gaver in the shops until July or

# THE FANTASTIC FOUR VIEWS

Different victoring angles in race games are nothing particularly new these days, but that doesn't stop them from leaking dead smart, in Destruction Deploy now appear to and out for four different visuality against. The first is the incar view and it is this one that bends to look the most excition. The drawback is of course that it's also the most confusing. The second view is from just behind, almost as if you were sitting on the car boot. The third view draws out further to give you a better view of the soud shead and the drivers about you.